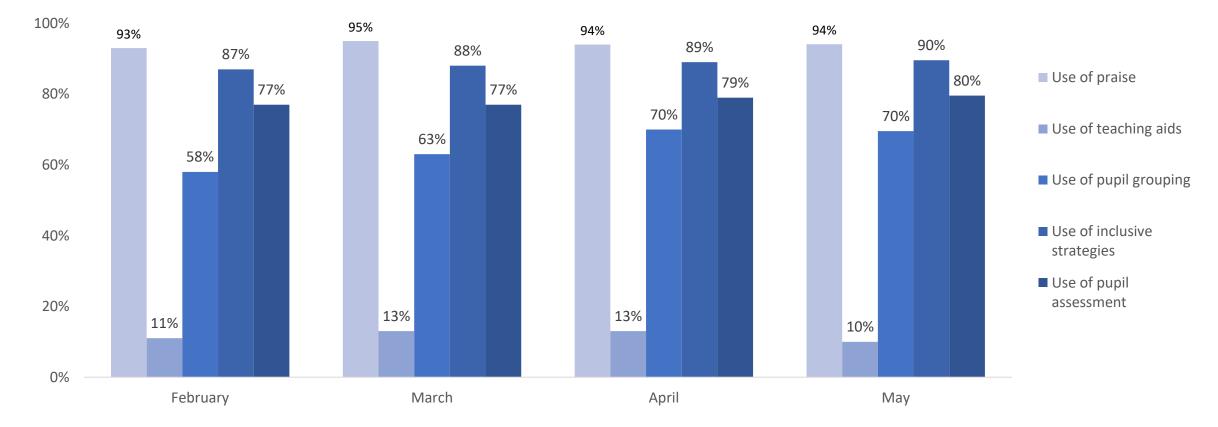

# Use of pedagogical strategies in observed JSS and SSS classrooms, for May

The use of pedagogical strategies ,such as use of praise and grouping in classrooms were very similar to previous months. There was a slight increase in the use of inclusive strategies and pupil assessment

Proportion of lessons where different pedagogical strategies are used

Improving Secondary Education in Sierra Leone