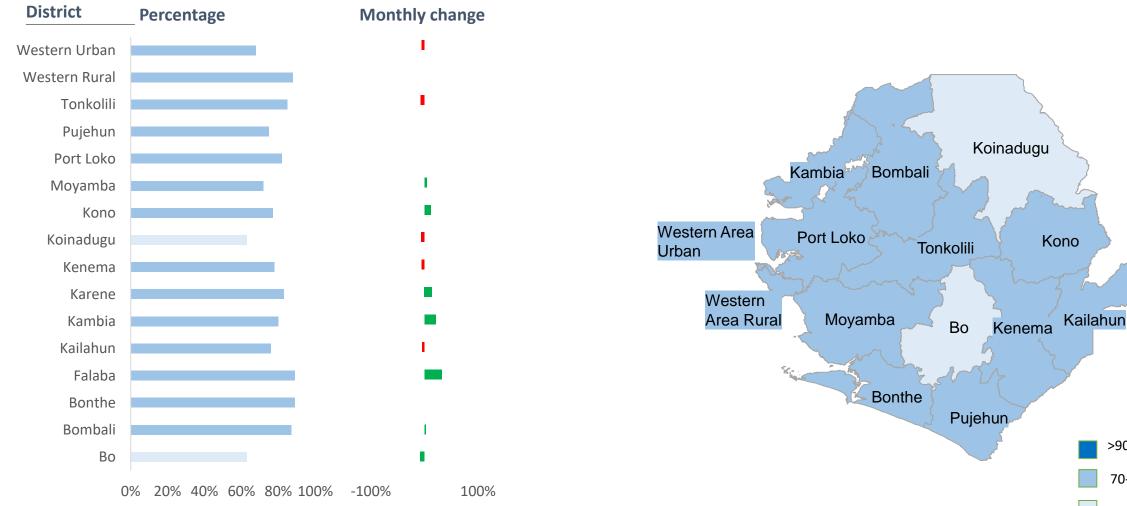

## Percentage of JSS English and Maths teachers observed, by district in May

Teacher observed by SSOs last month, % of total non-private schools in district.