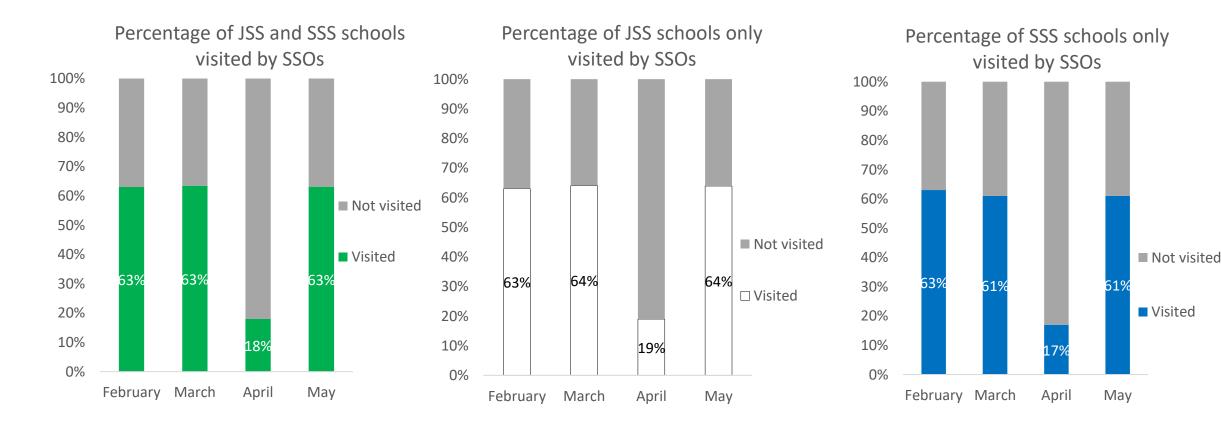

#### SSO visits to JS and SS Schools for Observations, May

The proportion of schools visited by SSOs increased substantially May and matched the levels of February and March – 64% of JSS and 61% of SSS.