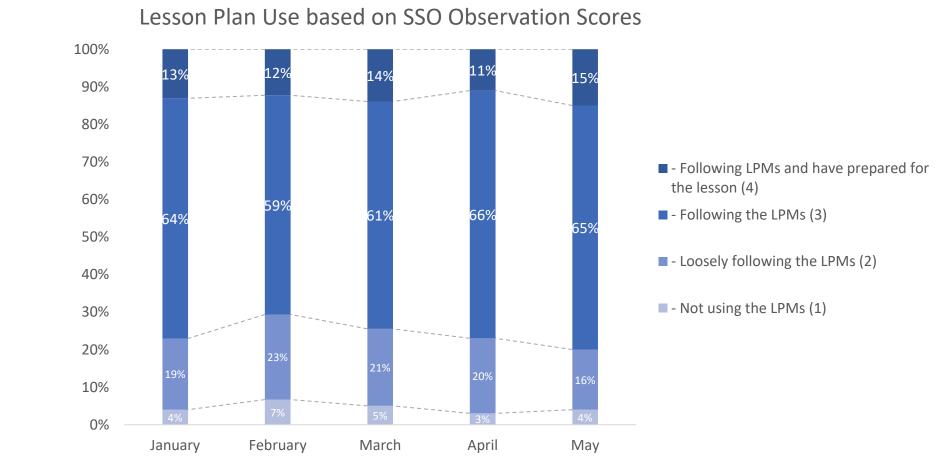

# Observation scoring of lesson plan use by JSS English and Math teachers, for May

The quality of lesson plan use has fluctuated in recent months. In May, 65% of teachers observed were following the lesson plan (level 3) while another 15% were following the lesson plan having prepared adequately in advance (level 4). Overall this means 80% are following lesson plans well.

#### Observation scoring of lesson plan use by SSS English and Math teachers, for May

Proportion of teachers scoring 3 dropped by 1 percentage point to 65% in May. The distribution shifted in a positive direction at level 4 with 15% of teachers, compared with 10% in April.