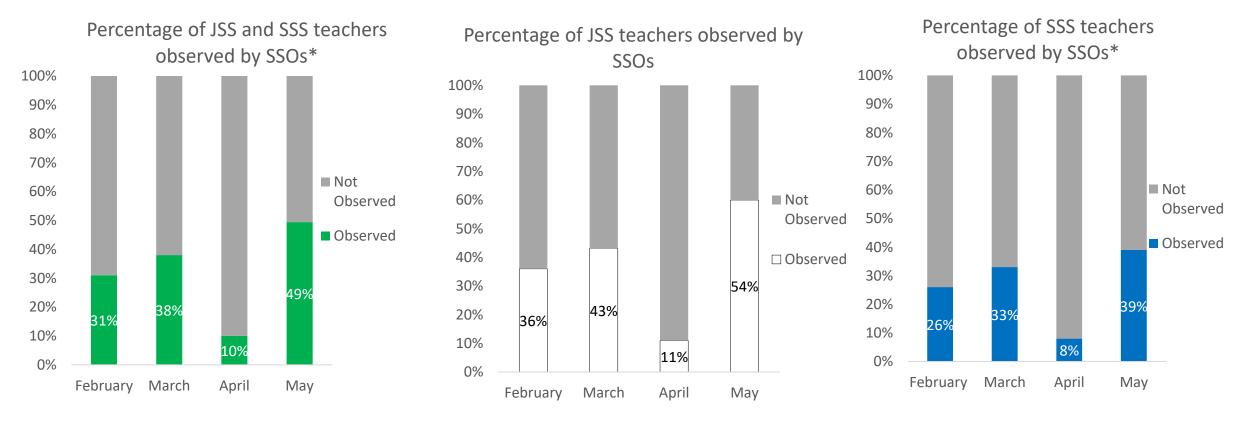

# Proportion of JSS and SSS English and Maths teachers observed by SSOs, for May

In the month of May the proportion of JSS and SSS Maths and English teachers observed substantially increased from 10% to 49% given the low level of activity recorded in April. 54% of JSS teachers and 39% of SSS teachers were observed.

\*Based on estimated total SSS teacher number for English and Maths only