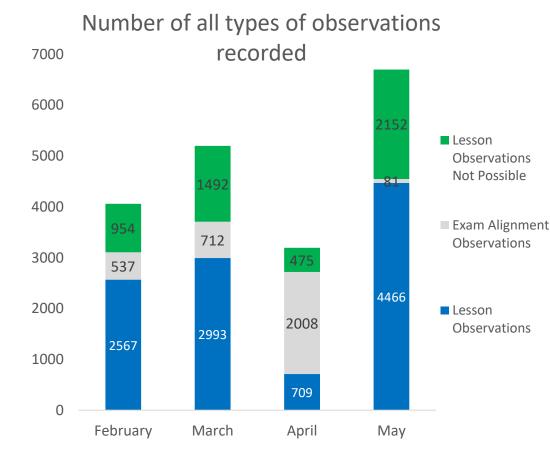

#### All SSO activities recorded on Tangerine, May

The number of recorded activities increased to 6,790 forms submitted, with 4,466 observations this month. "Teacher absent" and "Other" again dominated the reasons why planned observations were not possible.