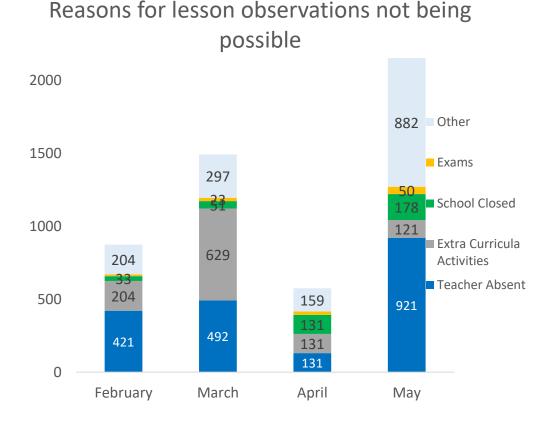

#### All SSO activities recorded on Tangerine, May

The number of recorded activities increased to 6,790 forms submitted, with 4,466 observations this month. "Teacher absent" and "Other" again dominated the reasons why planned observations were not possible.