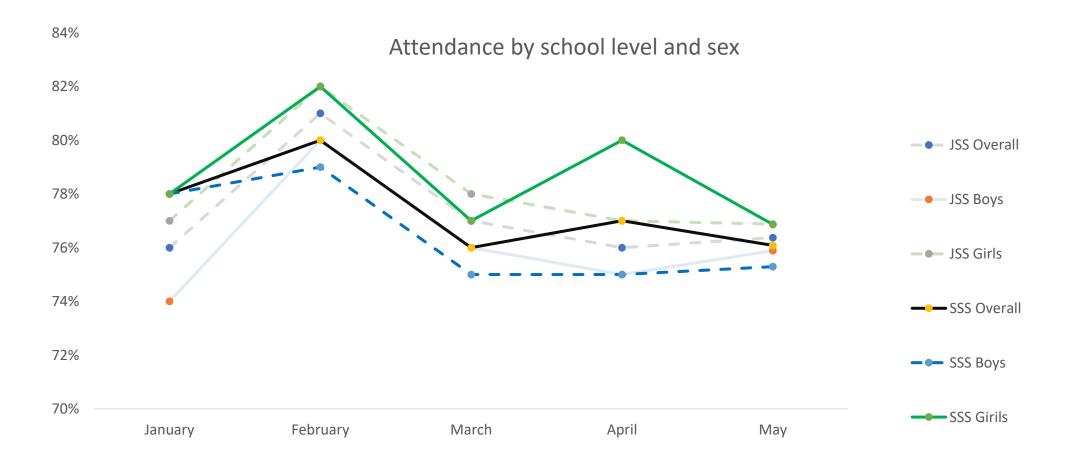

# Average combined JSS and SSS classroom attendance, disaggregated by sex for May

Attendance dropped slightly in SSS this month, but picked up slightly for JSS. Girls' attendance continues to be higher than boys.