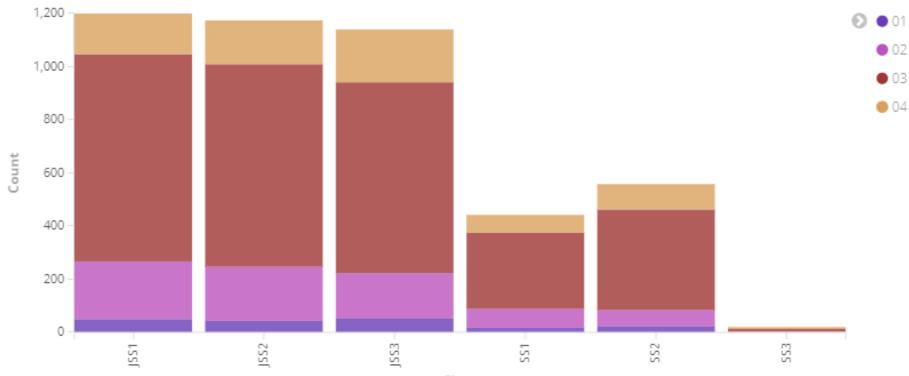

#### Lesson plan manual usage by grade

In May, lesson plan usage had slight differences but the proportions scoring 3 or 4 for lesson plan usage were similar across all grades. There were almost no observations of SSS3 this month.

Follow Lesson Plan Manual - By Class

Class