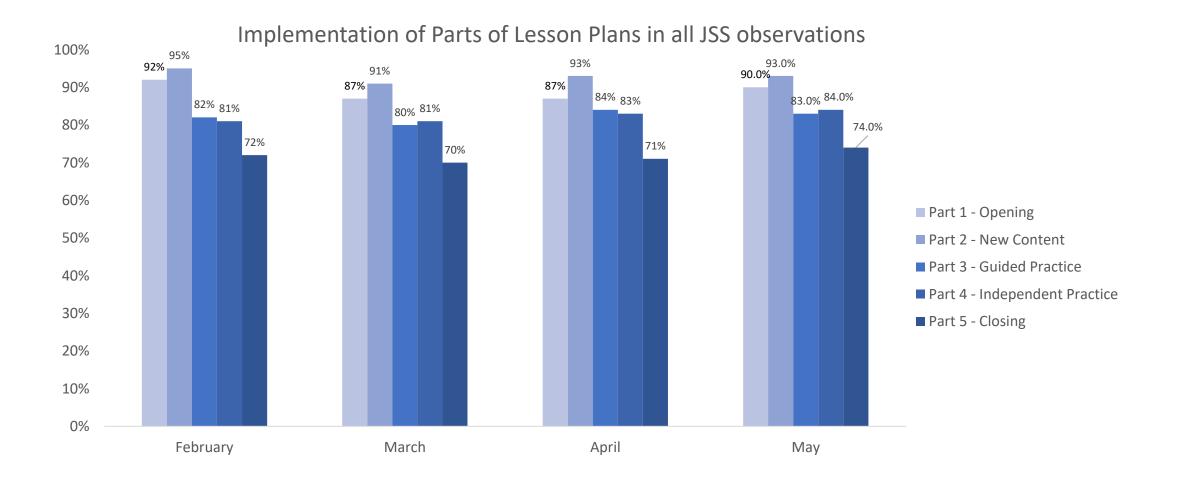

# Extent of confident use of each of the 5 parts of the lesson plan in JSS schools

Use of the different parts of the lesson plan seems generally static, with much room for improvement in parts 3-5

Improving Secondary Education in Sierra Leone