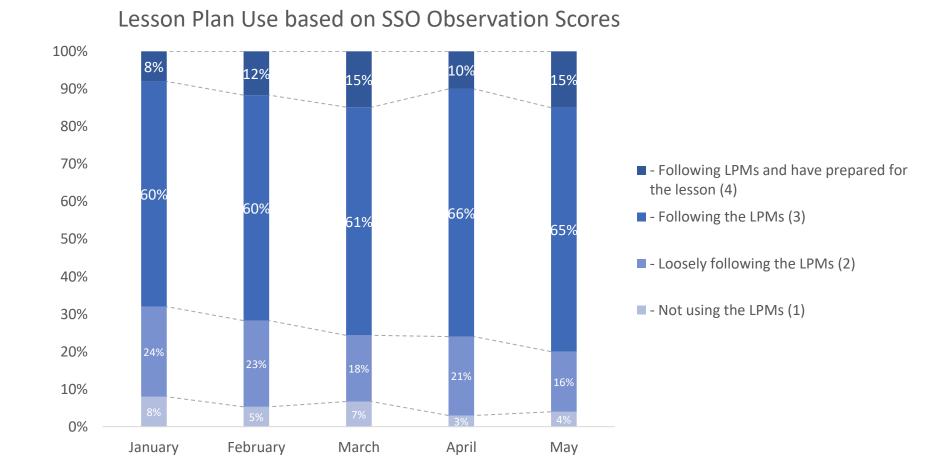

# Observation scoring of lesson plan use by JSS English and Math teachers, for May

The quality of lesson plan use has fluctuated in recent months. In May, 65% of teachers observed were following the lesson plan (level 3) while another 15% were following the lesson plan having prepared adequately in advance (level 4). Overall this means 80% are following lesson plans well.

#### Observation scoring of lesson plan use by SSS English and Math teachers, for May

Proportion of teachers scoring 3 dropped by 1 percentage point to 65% in May. The distribution shifted in a positive direction at level 4 with 15% of teachers, compared with 10% in April.