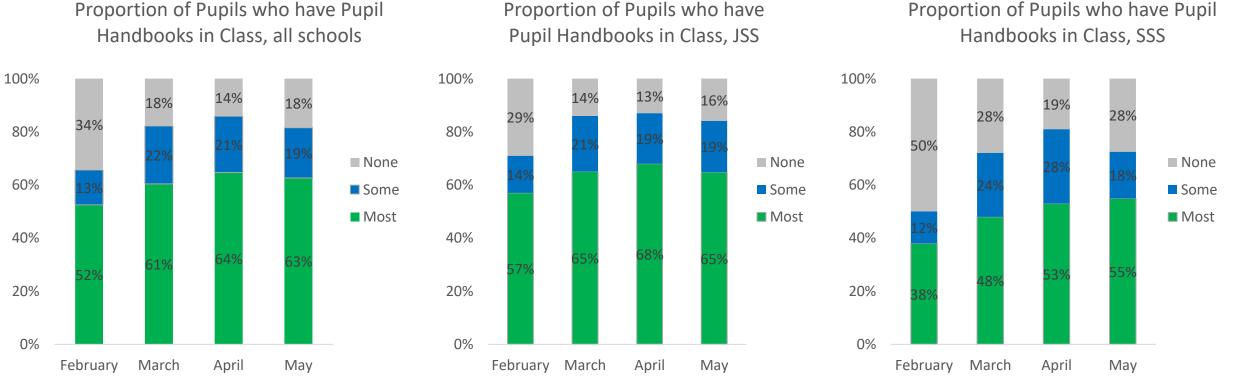

#### Proportion of pupils who have Pupil Handbooks in observed lessons, May

The proportion of Pupil Handbook presence in class dropped fractionally to 63% of observations noting most pupils had them in the class. There is still a noticeable difference for JSS and SSS classes, with JSS classes recording a drop to 65% and SSS an increase by 2% to 55%.

# Proportion of Classrooms where 'most' pupils have pupil handbooks in class, for May

% of lesson observations where 'most' pupils have pupil handbooks