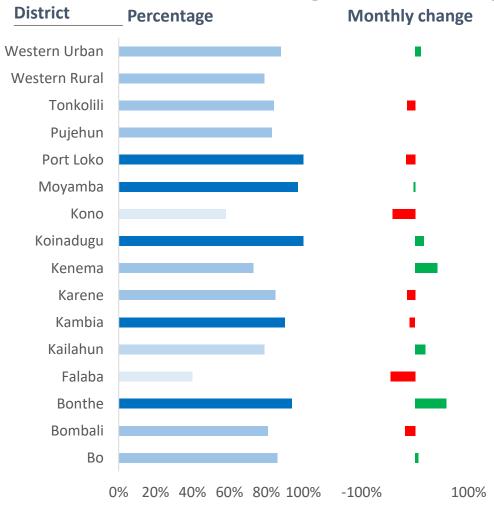

# Percentage of JSS schools visited by supervisors, by District, for March

JSS schools visited by supervisors last month, % of total non-private schools in district

| District      | Percentage     | Monthly change                                                   |                                                                                                                                                                                                                                                                                                                                                                                                                                                                                                                                                                                                                                                                                                                                                                                                                                                                                                                                                                                                                                                                                                                                                                                                                                                                                                                                                                                                                                                                                                                                                                                                                                                                                                                                                                                                                                                                                                                                                                                                                                                                                                                                |
|---------------|----------------|------------------------------------------------------------------|--------------------------------------------------------------------------------------------------------------------------------------------------------------------------------------------------------------------------------------------------------------------------------------------------------------------------------------------------------------------------------------------------------------------------------------------------------------------------------------------------------------------------------------------------------------------------------------------------------------------------------------------------------------------------------------------------------------------------------------------------------------------------------------------------------------------------------------------------------------------------------------------------------------------------------------------------------------------------------------------------------------------------------------------------------------------------------------------------------------------------------------------------------------------------------------------------------------------------------------------------------------------------------------------------------------------------------------------------------------------------------------------------------------------------------------------------------------------------------------------------------------------------------------------------------------------------------------------------------------------------------------------------------------------------------------------------------------------------------------------------------------------------------------------------------------------------------------------------------------------------------------------------------------------------------------------------------------------------------------------------------------------------------------------------------------------------------------------------------------------------------|
| Western Urban |                |                                                                  |                                                                                                                                                                                                                                                                                                                                                                                                                                                                                                                                                                                                                                                                                                                                                                                                                                                                                                                                                                                                                                                                                                                                                                                                                                                                                                                                                                                                                                                                                                                                                                                                                                                                                                                                                                                                                                                                                                                                                                                                                                                                                                                                |
| Western Rural |                |                                                                  | and the second of the second o |
| Tonkolili     |                |                                                                  | Koinadugu                                                                                                                                                                                                                                                                                                                                                                                                                                                                                                                                                                                                                                                                                                                                                                                                                                                                                                                                                                                                                                                                                                                                                                                                                                                                                                                                                                                                                                                                                                                                                                                                                                                                                                                                                                                                                                                                                                                                                                                                                                                                                                                      |
| Pujehun       |                |                                                                  | Kambia Bombali                                                                                                                                                                                                                                                                                                                                                                                                                                                                                                                                                                                                                                                                                                                                                                                                                                                                                                                                                                                                                                                                                                                                                                                                                                                                                                                                                                                                                                                                                                                                                                                                                                                                                                                                                                                                                                                                                                                                                                                                                                                                                                                 |
| Port Loko     |                |                                                                  | En and and and and and and and and and an                                                                                                                                                                                                                                                                                                                                                                                                                                                                                                                                                                                                                                                                                                                                                                                                                                                                                                                                                                                                                                                                                                                                                                                                                                                                                                                                                                                                                                                                                                                                                                                                                                                                                                                                                                                                                                                                                                                                                                                                                                                                                      |
| Moyamba       |                |                                                                  | Western Area Port Loko Tonkolili Kono                                                                                                                                                                                                                                                                                                                                                                                                                                                                                                                                                                                                                                                                                                                                                                                                                                                                                                                                                                                                                                                                                                                                                                                                                                                                                                                                                                                                                                                                                                                                                                                                                                                                                                                                                                                                                                                                                                                                                                                                                                                                                          |
| Kono          |                |                                                                  | Urban                                                                                                                                                                                                                                                                                                                                                                                                                                                                                                                                                                                                                                                                                                                                                                                                                                                                                                                                                                                                                                                                                                                                                                                                                                                                                                                                                                                                                                                                                                                                                                                                                                                                                                                                                                                                                                                                                                                                                                                                                                                                                                                          |
| Koinadugu     |                | visor piloting of Tangerine data                                 | Western                                                                                                                                                                                                                                                                                                                                                                                                                                                                                                                                                                                                                                                                                                                                                                                                                                                                                                                                                                                                                                                                                                                                                                                                                                                                                                                                                                                                                                                                                                                                                                                                                                                                                                                                                                                                                                                                                                                                                                                                                                                                                                                        |
| Kenema        |                | own some visits to schools so there ata to report in due course. | Area Rural Moyamba Bo Kenema Kailahun                                                                                                                                                                                                                                                                                                                                                                                                                                                                                                                                                                                                                                                                                                                                                                                                                                                                                                                                                                                                                                                                                                                                                                                                                                                                                                                                                                                                                                                                                                                                                                                                                                                                                                                                                                                                                                                                                                                                                                                                                                                                                          |
| Kambia        | will be u      | ata to report in due course.                                     | se man and a                                                                                                                                                                                                                                                                                                                                                                                                                                                                                                                                                                                                                                                                                                                                                                                                                                                                                                                                                                                                                                                                                                                                                                                                                                                                                                                                                                                                                                                                                                                                                                                                                                                                                                                                                                                                                                                                                                                                                                                                                                                                                                                   |
| Kailahun      |                |                                                                  | Bonthe                                                                                                                                                                                                                                                                                                                                                                                                                                                                                                                                                                                                                                                                                                                                                                                                                                                                                                                                                                                                                                                                                                                                                                                                                                                                                                                                                                                                                                                                                                                                                                                                                                                                                                                                                                                                                                                                                                                                                                                                                                                                                                                         |
| Bonthe        |                |                                                                  | Pujehun                                                                                                                                                                                                                                                                                                                                                                                                                                                                                                                                                                                                                                                                                                                                                                                                                                                                                                                                                                                                                                                                                                                                                                                                                                                                                                                                                                                                                                                                                                                                                                                                                                                                                                                                                                                                                                                                                                                                                                                                                                                                                                                        |
| Bombali       |                |                                                                  | >90%                                                                                                                                                                                                                                                                                                                                                                                                                                                                                                                                                                                                                                                                                                                                                                                                                                                                                                                                                                                                                                                                                                                                                                                                                                                                                                                                                                                                                                                                                                                                                                                                                                                                                                                                                                                                                                                                                                                                                                                                                                                                                                                           |
| Во            |                |                                                                  |                                                                                                                                                                                                                                                                                                                                                                                                                                                                                                                                                                                                                                                                                                                                                                                                                                                                                                                                                                                                                                                                                                                                                                                                                                                                                                                                                                                                                                                                                                                                                                                                                                                                                                                                                                                                                                                                                                                                                                                                                                                                                                                                |
| 0%            | 20% 40% 60% 80 | % 100%                                                           | 70-90%                                                                                                                                                                                                                                                                                                                                                                                                                                                                                                                                                                                                                                                                                                                                                                                                                                                                                                                                                                                                                                                                                                                                                                                                                                                                                                                                                                                                                                                                                                                                                                                                                                                                                                                                                                                                                                                                                                                                                                                                                                                                                                                         |
|               |                |                                                                  |                                                                                                                                                                                                                                                                                                                                                                                                                                                                                                                                                                                                                                                                                                                                                                                                                                                                                                                                                                                                                                                                                                                                                                                                                                                                                                                                                                                                                                                                                                                                                                                                                                                                                                                                                                                                                                                                                                                                                                                                                                                                                                                                |