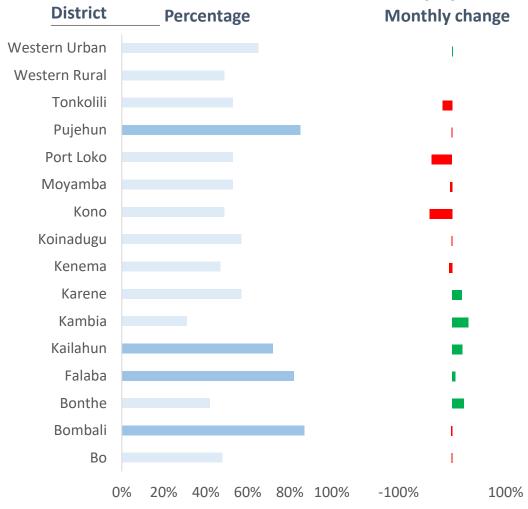

# Percentage of JSS schools visited by supervisors, by District, for March

JSS schools visited by supervisors last month, % of total non-private schools in district

| District      | Percentage     | Monthly change                                                   |                                                                                                                                                                                                                                                                                                                                                                                                                                                                                                                                                                                                                                                                                                                                                                                                                                                                                                                                                                                                                                                                                                                                                                                                                                                                                                                                                                                                                                                                                                                                                                                                                                                                                                                                                                                                                                                                                                                                                                                                                                                                                                                                |
|---------------|----------------|------------------------------------------------------------------|--------------------------------------------------------------------------------------------------------------------------------------------------------------------------------------------------------------------------------------------------------------------------------------------------------------------------------------------------------------------------------------------------------------------------------------------------------------------------------------------------------------------------------------------------------------------------------------------------------------------------------------------------------------------------------------------------------------------------------------------------------------------------------------------------------------------------------------------------------------------------------------------------------------------------------------------------------------------------------------------------------------------------------------------------------------------------------------------------------------------------------------------------------------------------------------------------------------------------------------------------------------------------------------------------------------------------------------------------------------------------------------------------------------------------------------------------------------------------------------------------------------------------------------------------------------------------------------------------------------------------------------------------------------------------------------------------------------------------------------------------------------------------------------------------------------------------------------------------------------------------------------------------------------------------------------------------------------------------------------------------------------------------------------------------------------------------------------------------------------------------------|
| Western Urban |                |                                                                  |                                                                                                                                                                                                                                                                                                                                                                                                                                                                                                                                                                                                                                                                                                                                                                                                                                                                                                                                                                                                                                                                                                                                                                                                                                                                                                                                                                                                                                                                                                                                                                                                                                                                                                                                                                                                                                                                                                                                                                                                                                                                                                                                |
| Western Rural |                |                                                                  | and the second of the second o |
| Tonkolili     |                |                                                                  | Koinadugu                                                                                                                                                                                                                                                                                                                                                                                                                                                                                                                                                                                                                                                                                                                                                                                                                                                                                                                                                                                                                                                                                                                                                                                                                                                                                                                                                                                                                                                                                                                                                                                                                                                                                                                                                                                                                                                                                                                                                                                                                                                                                                                      |
| Pujehun       |                |                                                                  | Kambia Bombali                                                                                                                                                                                                                                                                                                                                                                                                                                                                                                                                                                                                                                                                                                                                                                                                                                                                                                                                                                                                                                                                                                                                                                                                                                                                                                                                                                                                                                                                                                                                                                                                                                                                                                                                                                                                                                                                                                                                                                                                                                                                                                                 |
| Port Loko     |                |                                                                  | En and and and and and and and and and an                                                                                                                                                                                                                                                                                                                                                                                                                                                                                                                                                                                                                                                                                                                                                                                                                                                                                                                                                                                                                                                                                                                                                                                                                                                                                                                                                                                                                                                                                                                                                                                                                                                                                                                                                                                                                                                                                                                                                                                                                                                                                      |
| Moyamba       |                |                                                                  | Western Area Port Loko Tonkolili Kono                                                                                                                                                                                                                                                                                                                                                                                                                                                                                                                                                                                                                                                                                                                                                                                                                                                                                                                                                                                                                                                                                                                                                                                                                                                                                                                                                                                                                                                                                                                                                                                                                                                                                                                                                                                                                                                                                                                                                                                                                                                                                          |
| Kono          |                |                                                                  | Urban                                                                                                                                                                                                                                                                                                                                                                                                                                                                                                                                                                                                                                                                                                                                                                                                                                                                                                                                                                                                                                                                                                                                                                                                                                                                                                                                                                                                                                                                                                                                                                                                                                                                                                                                                                                                                                                                                                                                                                                                                                                                                                                          |
| Koinadugu     |                | visor piloting of Tangerine data                                 | Western                                                                                                                                                                                                                                                                                                                                                                                                                                                                                                                                                                                                                                                                                                                                                                                                                                                                                                                                                                                                                                                                                                                                                                                                                                                                                                                                                                                                                                                                                                                                                                                                                                                                                                                                                                                                                                                                                                                                                                                                                                                                                                                        |
| Kenema        |                | own some visits to schools so there ata to report in due course. | Area Rural Moyamba Bo Kenema Kailahun                                                                                                                                                                                                                                                                                                                                                                                                                                                                                                                                                                                                                                                                                                                                                                                                                                                                                                                                                                                                                                                                                                                                                                                                                                                                                                                                                                                                                                                                                                                                                                                                                                                                                                                                                                                                                                                                                                                                                                                                                                                                                          |
| Kambia        | will be u      | ata to report in due course.                                     | se man and a                                                                                                                                                                                                                                                                                                                                                                                                                                                                                                                                                                                                                                                                                                                                                                                                                                                                                                                                                                                                                                                                                                                                                                                                                                                                                                                                                                                                                                                                                                                                                                                                                                                                                                                                                                                                                                                                                                                                                                                                                                                                                                                   |
| Kailahun      |                |                                                                  | Bonthe                                                                                                                                                                                                                                                                                                                                                                                                                                                                                                                                                                                                                                                                                                                                                                                                                                                                                                                                                                                                                                                                                                                                                                                                                                                                                                                                                                                                                                                                                                                                                                                                                                                                                                                                                                                                                                                                                                                                                                                                                                                                                                                         |
| Bonthe        |                |                                                                  | Pujehun                                                                                                                                                                                                                                                                                                                                                                                                                                                                                                                                                                                                                                                                                                                                                                                                                                                                                                                                                                                                                                                                                                                                                                                                                                                                                                                                                                                                                                                                                                                                                                                                                                                                                                                                                                                                                                                                                                                                                                                                                                                                                                                        |
| Bombali       |                |                                                                  | >90%                                                                                                                                                                                                                                                                                                                                                                                                                                                                                                                                                                                                                                                                                                                                                                                                                                                                                                                                                                                                                                                                                                                                                                                                                                                                                                                                                                                                                                                                                                                                                                                                                                                                                                                                                                                                                                                                                                                                                                                                                                                                                                                           |
| Во            |                |                                                                  |                                                                                                                                                                                                                                                                                                                                                                                                                                                                                                                                                                                                                                                                                                                                                                                                                                                                                                                                                                                                                                                                                                                                                                                                                                                                                                                                                                                                                                                                                                                                                                                                                                                                                                                                                                                                                                                                                                                                                                                                                                                                                                                                |
| 0%            | 20% 40% 60% 80 | % 100%                                                           | 70-90%                                                                                                                                                                                                                                                                                                                                                                                                                                                                                                                                                                                                                                                                                                                                                                                                                                                                                                                                                                                                                                                                                                                                                                                                                                                                                                                                                                                                                                                                                                                                                                                                                                                                                                                                                                                                                                                                                                                                                                                                                                                                                                                         |
|               |                |                                                                  |                                                                                                                                                                                                                                                                                                                                                                                                                                                                                                                                                                                                                                                                                                                                                                                                                                                                                                                                                                                                                                                                                                                                                                                                                                                                                                                                                                                                                                                                                                                                                                                                                                                                                                                                                                                                                                                                                                                                                                                                                                                                                                                                |