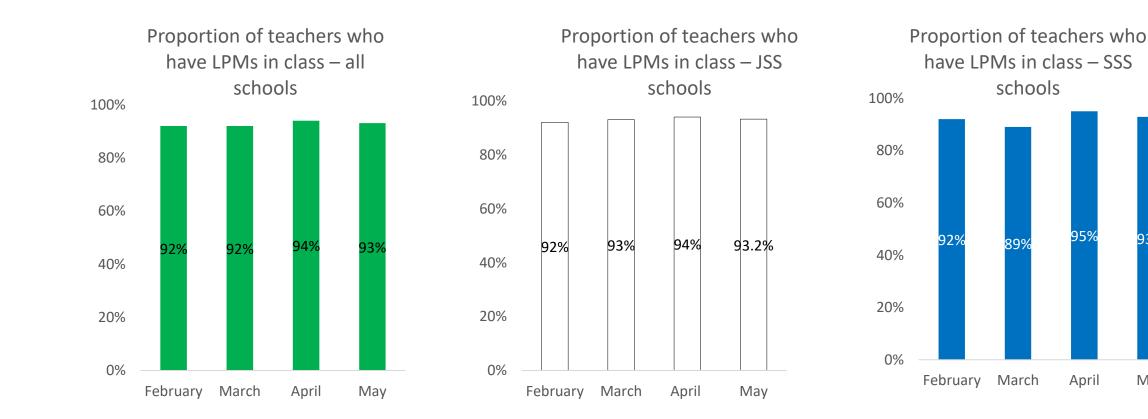

#### Proportion of teachers that have LPMs in the class during observation, for May

The use of LPMs in class remains high in schools. The proportion of LPM use slipped to 93% in the month of May. Proportion of teachers observed with LPM present has stayed at over 90% on a regular basis.

93%

Mav