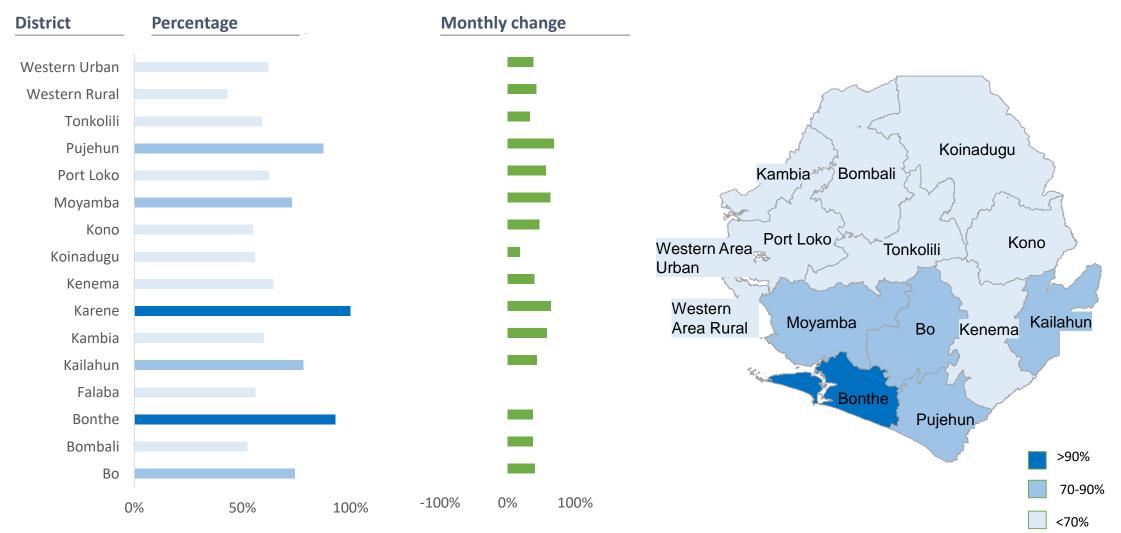

#### JS and SS schools visited by SSOs, by District, for May

Schools visited by SSOs last month, % of total non-private schools in district.

Improving Secondary Education in Sierra Leone