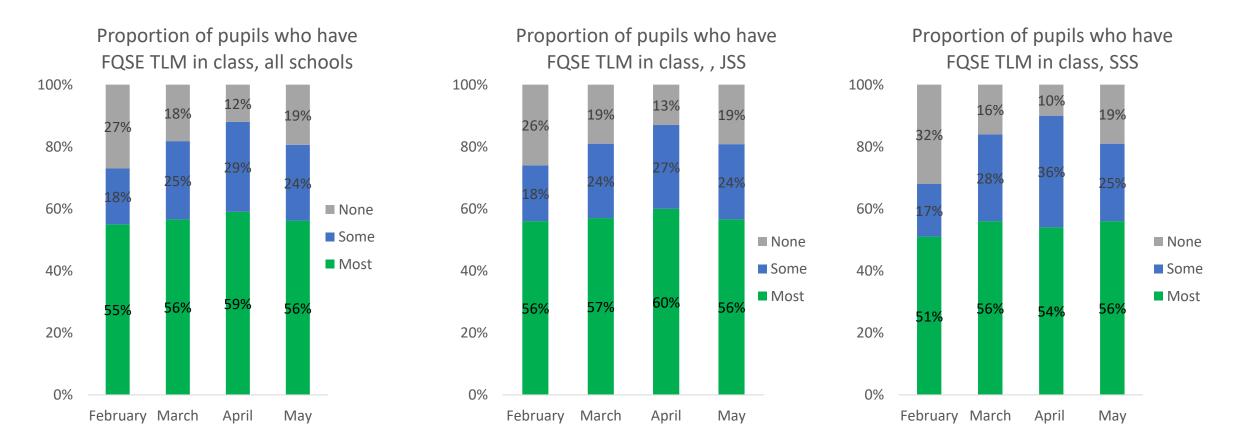

# Proportion of pupils who have FQSE teaching and learning materials in class, for May

The proportion of classrooms with most pupils having FQSE teaching and learning materials in JSS and SSS classes remained unchanged at 56%. Both JSS and SSS classrooms observed 19% of pupils without these materials.