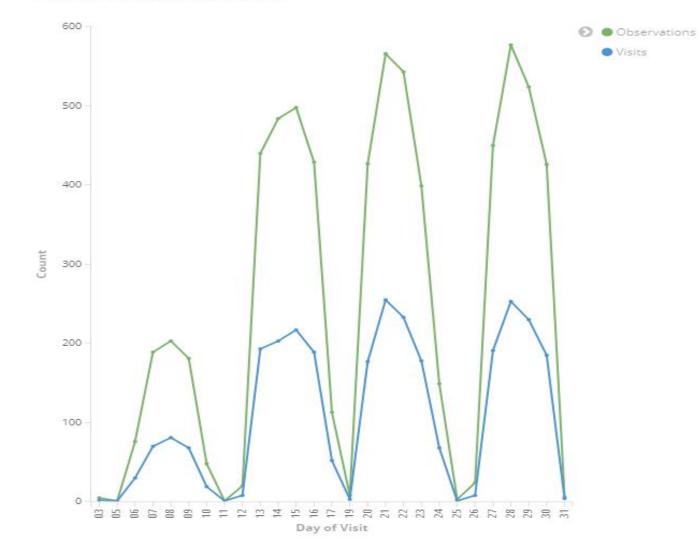

#### SSO classroom observations recorded on Tangerine, May

Daily School Visits and Observations