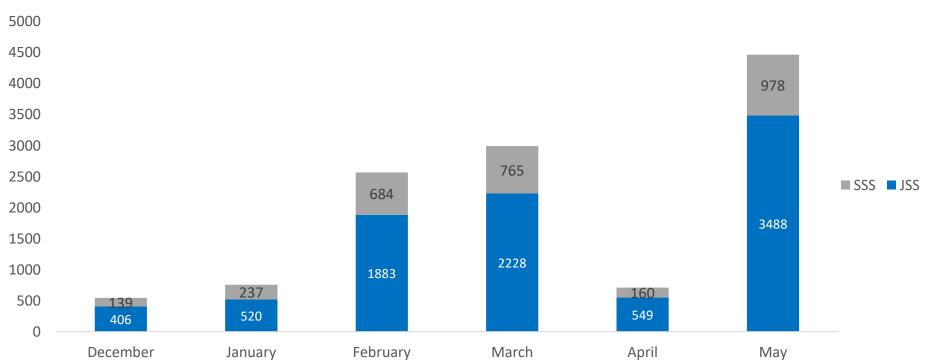

#### SSO classroom observations recorded on Tangerine, May

The number of observations recorded increased significantly in May, particularly for JSS classes. This month is the highest this year.

Number of lesson observations recorded by SSOs on Tangerine