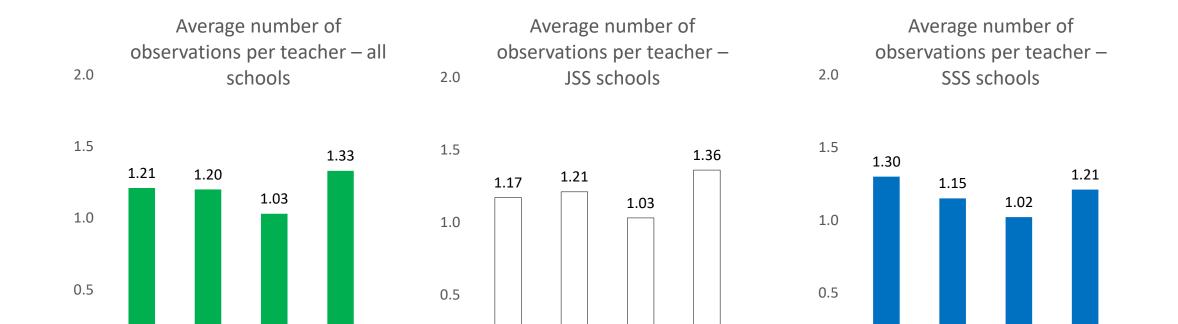

# Average number of observations per teacher, for those observed in May

The average number of observations per teacher increased considerably from 1.03 to 1.33 for all schools. JSS moved to 1.36 and SSS to 1.21