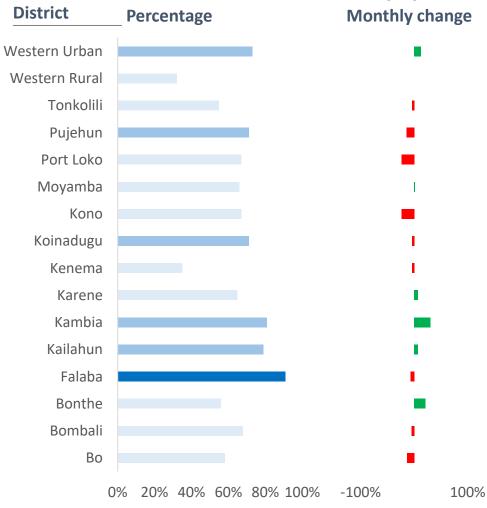

# Percentage of JSS schools visited by supervisors, by District, for March

JSS schools visited by supervisors last month, % of total non-private schools in district

| District      | Percentage     | Monthly change                                                   |                                                                                                                                                                                                                                                                                                                                                                                                                                                                                                                                                                                                                                                                                                                                                                                                                                                                                                                                                                                                                                                                                                                                                                                                                                                                                                                                                                                                                                                                                                                                                                                                                                                                                                                                                                                                                                                                                                                                                                                                                                                                                                                                |
|---------------|----------------|------------------------------------------------------------------|--------------------------------------------------------------------------------------------------------------------------------------------------------------------------------------------------------------------------------------------------------------------------------------------------------------------------------------------------------------------------------------------------------------------------------------------------------------------------------------------------------------------------------------------------------------------------------------------------------------------------------------------------------------------------------------------------------------------------------------------------------------------------------------------------------------------------------------------------------------------------------------------------------------------------------------------------------------------------------------------------------------------------------------------------------------------------------------------------------------------------------------------------------------------------------------------------------------------------------------------------------------------------------------------------------------------------------------------------------------------------------------------------------------------------------------------------------------------------------------------------------------------------------------------------------------------------------------------------------------------------------------------------------------------------------------------------------------------------------------------------------------------------------------------------------------------------------------------------------------------------------------------------------------------------------------------------------------------------------------------------------------------------------------------------------------------------------------------------------------------------------|
| Western Urban |                |                                                                  |                                                                                                                                                                                                                                                                                                                                                                                                                                                                                                                                                                                                                                                                                                                                                                                                                                                                                                                                                                                                                                                                                                                                                                                                                                                                                                                                                                                                                                                                                                                                                                                                                                                                                                                                                                                                                                                                                                                                                                                                                                                                                                                                |
| Western Rural |                |                                                                  | and the second of the second o |
| Tonkolili     |                |                                                                  | Koinadugu                                                                                                                                                                                                                                                                                                                                                                                                                                                                                                                                                                                                                                                                                                                                                                                                                                                                                                                                                                                                                                                                                                                                                                                                                                                                                                                                                                                                                                                                                                                                                                                                                                                                                                                                                                                                                                                                                                                                                                                                                                                                                                                      |
| Pujehun       |                |                                                                  | Kambia Bombali                                                                                                                                                                                                                                                                                                                                                                                                                                                                                                                                                                                                                                                                                                                                                                                                                                                                                                                                                                                                                                                                                                                                                                                                                                                                                                                                                                                                                                                                                                                                                                                                                                                                                                                                                                                                                                                                                                                                                                                                                                                                                                                 |
| Port Loko     |                |                                                                  | En and and and and and and and and and an                                                                                                                                                                                                                                                                                                                                                                                                                                                                                                                                                                                                                                                                                                                                                                                                                                                                                                                                                                                                                                                                                                                                                                                                                                                                                                                                                                                                                                                                                                                                                                                                                                                                                                                                                                                                                                                                                                                                                                                                                                                                                      |
| Moyamba       |                |                                                                  | Western Area Port Loko Tonkolili Kono                                                                                                                                                                                                                                                                                                                                                                                                                                                                                                                                                                                                                                                                                                                                                                                                                                                                                                                                                                                                                                                                                                                                                                                                                                                                                                                                                                                                                                                                                                                                                                                                                                                                                                                                                                                                                                                                                                                                                                                                                                                                                          |
| Kono          |                |                                                                  | Urban                                                                                                                                                                                                                                                                                                                                                                                                                                                                                                                                                                                                                                                                                                                                                                                                                                                                                                                                                                                                                                                                                                                                                                                                                                                                                                                                                                                                                                                                                                                                                                                                                                                                                                                                                                                                                                                                                                                                                                                                                                                                                                                          |
| Koinadugu     |                | visor piloting of Tangerine data                                 | Western                                                                                                                                                                                                                                                                                                                                                                                                                                                                                                                                                                                                                                                                                                                                                                                                                                                                                                                                                                                                                                                                                                                                                                                                                                                                                                                                                                                                                                                                                                                                                                                                                                                                                                                                                                                                                                                                                                                                                                                                                                                                                                                        |
| Kenema        |                | own some visits to schools so there ata to report in due course. | Area Rural Moyamba Bo Kenema Kailahun                                                                                                                                                                                                                                                                                                                                                                                                                                                                                                                                                                                                                                                                                                                                                                                                                                                                                                                                                                                                                                                                                                                                                                                                                                                                                                                                                                                                                                                                                                                                                                                                                                                                                                                                                                                                                                                                                                                                                                                                                                                                                          |
| Kambia        | will be u      | ata to report in due course.                                     | se man and a                                                                                                                                                                                                                                                                                                                                                                                                                                                                                                                                                                                                                                                                                                                                                                                                                                                                                                                                                                                                                                                                                                                                                                                                                                                                                                                                                                                                                                                                                                                                                                                                                                                                                                                                                                                                                                                                                                                                                                                                                                                                                                                   |
| Kailahun      |                |                                                                  | Bonthe                                                                                                                                                                                                                                                                                                                                                                                                                                                                                                                                                                                                                                                                                                                                                                                                                                                                                                                                                                                                                                                                                                                                                                                                                                                                                                                                                                                                                                                                                                                                                                                                                                                                                                                                                                                                                                                                                                                                                                                                                                                                                                                         |
| Bonthe        |                |                                                                  | Pujehun                                                                                                                                                                                                                                                                                                                                                                                                                                                                                                                                                                                                                                                                                                                                                                                                                                                                                                                                                                                                                                                                                                                                                                                                                                                                                                                                                                                                                                                                                                                                                                                                                                                                                                                                                                                                                                                                                                                                                                                                                                                                                                                        |
| Bombali       |                |                                                                  | >90%                                                                                                                                                                                                                                                                                                                                                                                                                                                                                                                                                                                                                                                                                                                                                                                                                                                                                                                                                                                                                                                                                                                                                                                                                                                                                                                                                                                                                                                                                                                                                                                                                                                                                                                                                                                                                                                                                                                                                                                                                                                                                                                           |
| Во            |                |                                                                  |                                                                                                                                                                                                                                                                                                                                                                                                                                                                                                                                                                                                                                                                                                                                                                                                                                                                                                                                                                                                                                                                                                                                                                                                                                                                                                                                                                                                                                                                                                                                                                                                                                                                                                                                                                                                                                                                                                                                                                                                                                                                                                                                |
| 0%            | 20% 40% 60% 80 | % 100%                                                           | 70-90%                                                                                                                                                                                                                                                                                                                                                                                                                                                                                                                                                                                                                                                                                                                                                                                                                                                                                                                                                                                                                                                                                                                                                                                                                                                                                                                                                                                                                                                                                                                                                                                                                                                                                                                                                                                                                                                                                                                                                                                                                                                                                                                         |
|               |                |                                                                  |                                                                                                                                                                                                                                                                                                                                                                                                                                                                                                                                                                                                                                                                                                                                                                                                                                                                                                                                                                                                                                                                                                                                                                                                                                                                                                                                                                                                                                                                                                                                                                                                                                                                                                                                                                                                                                                                                                                                                                                                                                                                                                                                |