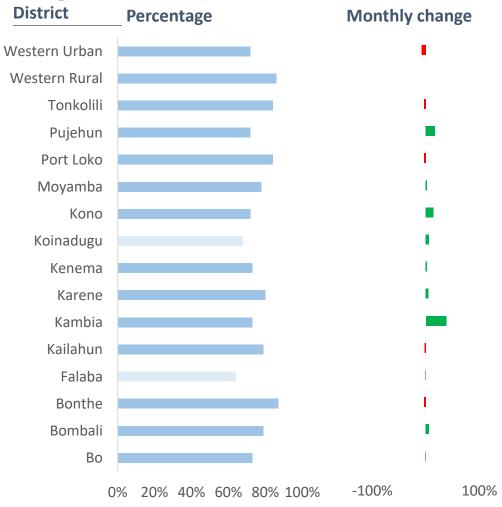

# Percentage of JSS schools visited by supervisors, by District, for March

JSS schools visited by supervisors last month, % of total non-private schools in district

| District      | Percentage     | Monthly change                                                   |                                                                                                                                                                                                                                                                                                                                                                                                                                                                                                                                                                                                                                                                                                                                                                                                                                                                                                                                                                                                                                                                                                                                                                                                                                                                                                                                                                                                                                                                                                                                                                                                                                                                                                                                                                                                                                                                                                                                                                                                                                                                                                                                |
|---------------|----------------|------------------------------------------------------------------|--------------------------------------------------------------------------------------------------------------------------------------------------------------------------------------------------------------------------------------------------------------------------------------------------------------------------------------------------------------------------------------------------------------------------------------------------------------------------------------------------------------------------------------------------------------------------------------------------------------------------------------------------------------------------------------------------------------------------------------------------------------------------------------------------------------------------------------------------------------------------------------------------------------------------------------------------------------------------------------------------------------------------------------------------------------------------------------------------------------------------------------------------------------------------------------------------------------------------------------------------------------------------------------------------------------------------------------------------------------------------------------------------------------------------------------------------------------------------------------------------------------------------------------------------------------------------------------------------------------------------------------------------------------------------------------------------------------------------------------------------------------------------------------------------------------------------------------------------------------------------------------------------------------------------------------------------------------------------------------------------------------------------------------------------------------------------------------------------------------------------------|
| Western Urban |                |                                                                  |                                                                                                                                                                                                                                                                                                                                                                                                                                                                                                                                                                                                                                                                                                                                                                                                                                                                                                                                                                                                                                                                                                                                                                                                                                                                                                                                                                                                                                                                                                                                                                                                                                                                                                                                                                                                                                                                                                                                                                                                                                                                                                                                |
| Western Rural |                |                                                                  | and the second of the second o |
| Tonkolili     |                |                                                                  | Koinadugu                                                                                                                                                                                                                                                                                                                                                                                                                                                                                                                                                                                                                                                                                                                                                                                                                                                                                                                                                                                                                                                                                                                                                                                                                                                                                                                                                                                                                                                                                                                                                                                                                                                                                                                                                                                                                                                                                                                                                                                                                                                                                                                      |
| Pujehun       |                |                                                                  | Kambia Bombali                                                                                                                                                                                                                                                                                                                                                                                                                                                                                                                                                                                                                                                                                                                                                                                                                                                                                                                                                                                                                                                                                                                                                                                                                                                                                                                                                                                                                                                                                                                                                                                                                                                                                                                                                                                                                                                                                                                                                                                                                                                                                                                 |
| Port Loko     |                |                                                                  | En and and and and and and and and and an                                                                                                                                                                                                                                                                                                                                                                                                                                                                                                                                                                                                                                                                                                                                                                                                                                                                                                                                                                                                                                                                                                                                                                                                                                                                                                                                                                                                                                                                                                                                                                                                                                                                                                                                                                                                                                                                                                                                                                                                                                                                                      |
| Moyamba       |                |                                                                  | Western Area Port Loko Tonkolili Kono                                                                                                                                                                                                                                                                                                                                                                                                                                                                                                                                                                                                                                                                                                                                                                                                                                                                                                                                                                                                                                                                                                                                                                                                                                                                                                                                                                                                                                                                                                                                                                                                                                                                                                                                                                                                                                                                                                                                                                                                                                                                                          |
| Kono          |                |                                                                  | Urban                                                                                                                                                                                                                                                                                                                                                                                                                                                                                                                                                                                                                                                                                                                                                                                                                                                                                                                                                                                                                                                                                                                                                                                                                                                                                                                                                                                                                                                                                                                                                                                                                                                                                                                                                                                                                                                                                                                                                                                                                                                                                                                          |
| Koinadugu     |                | visor piloting of Tangerine data                                 | Western                                                                                                                                                                                                                                                                                                                                                                                                                                                                                                                                                                                                                                                                                                                                                                                                                                                                                                                                                                                                                                                                                                                                                                                                                                                                                                                                                                                                                                                                                                                                                                                                                                                                                                                                                                                                                                                                                                                                                                                                                                                                                                                        |
| Kenema        |                | own some visits to schools so there ata to report in due course. | Area Rural Moyamba Bo Kenema Kailahun                                                                                                                                                                                                                                                                                                                                                                                                                                                                                                                                                                                                                                                                                                                                                                                                                                                                                                                                                                                                                                                                                                                                                                                                                                                                                                                                                                                                                                                                                                                                                                                                                                                                                                                                                                                                                                                                                                                                                                                                                                                                                          |
| Kambia        | will be u      | ata to report in due course.                                     | se man and a                                                                                                                                                                                                                                                                                                                                                                                                                                                                                                                                                                                                                                                                                                                                                                                                                                                                                                                                                                                                                                                                                                                                                                                                                                                                                                                                                                                                                                                                                                                                                                                                                                                                                                                                                                                                                                                                                                                                                                                                                                                                                                                   |
| Kailahun      |                |                                                                  | Bonthe                                                                                                                                                                                                                                                                                                                                                                                                                                                                                                                                                                                                                                                                                                                                                                                                                                                                                                                                                                                                                                                                                                                                                                                                                                                                                                                                                                                                                                                                                                                                                                                                                                                                                                                                                                                                                                                                                                                                                                                                                                                                                                                         |
| Bonthe        |                |                                                                  | Pujehun                                                                                                                                                                                                                                                                                                                                                                                                                                                                                                                                                                                                                                                                                                                                                                                                                                                                                                                                                                                                                                                                                                                                                                                                                                                                                                                                                                                                                                                                                                                                                                                                                                                                                                                                                                                                                                                                                                                                                                                                                                                                                                                        |
| Bombali       |                |                                                                  | >90%                                                                                                                                                                                                                                                                                                                                                                                                                                                                                                                                                                                                                                                                                                                                                                                                                                                                                                                                                                                                                                                                                                                                                                                                                                                                                                                                                                                                                                                                                                                                                                                                                                                                                                                                                                                                                                                                                                                                                                                                                                                                                                                           |
| Во            |                |                                                                  |                                                                                                                                                                                                                                                                                                                                                                                                                                                                                                                                                                                                                                                                                                                                                                                                                                                                                                                                                                                                                                                                                                                                                                                                                                                                                                                                                                                                                                                                                                                                                                                                                                                                                                                                                                                                                                                                                                                                                                                                                                                                                                                                |
| 0%            | 20% 40% 60% 80 | % 100%                                                           | 70-90%                                                                                                                                                                                                                                                                                                                                                                                                                                                                                                                                                                                                                                                                                                                                                                                                                                                                                                                                                                                                                                                                                                                                                                                                                                                                                                                                                                                                                                                                                                                                                                                                                                                                                                                                                                                                                                                                                                                                                                                                                                                                                                                         |
|               |                |                                                                  |                                                                                                                                                                                                                                                                                                                                                                                                                                                                                                                                                                                                                                                                                                                                                                                                                                                                                                                                                                                                                                                                                                                                                                                                                                                                                                                                                                                                                                                                                                                                                                                                                                                                                                                                                                                                                                                                                                                                                                                                                                                                                                                                |