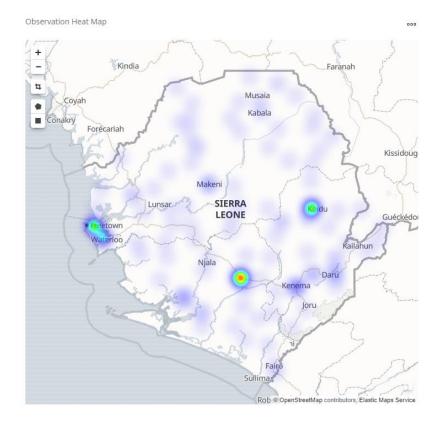

#### **Observation heat map**

From the heat map it can be seen that similar areas of the country were well visited in May and April, despite there being a big difference in the overall number of observations

April

May