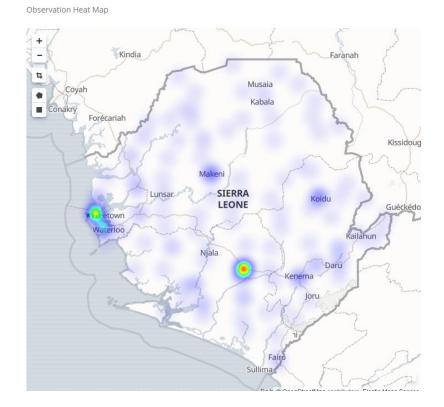

#### **Observation heat map**

From the heat map it can be seen that similar areas of the country were well visited in May and April, despite there being a big difference in the overall number of observations

April

May