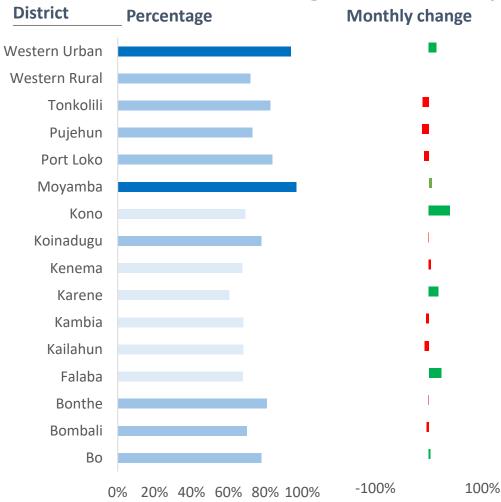

# Percentage of JSS schools visited by supervisors, by District, for March

JSS schools visited by supervisors last month, % of total non-private schools in district

| District      | Percentage     | Monthly change                                                   |                                                                                                                                                                                                                                                                                                                                                                                                                                                                                                                                                                                                                                                                                                                                                                                                                                                                                                                                                                                                                                                                                                                                                                                                                                                                                                                                                                                                                                                                                                                                                                                                                                                                                                                                                                                                                                                                                                                                                                                                                                                                                                                                |
|---------------|----------------|------------------------------------------------------------------|--------------------------------------------------------------------------------------------------------------------------------------------------------------------------------------------------------------------------------------------------------------------------------------------------------------------------------------------------------------------------------------------------------------------------------------------------------------------------------------------------------------------------------------------------------------------------------------------------------------------------------------------------------------------------------------------------------------------------------------------------------------------------------------------------------------------------------------------------------------------------------------------------------------------------------------------------------------------------------------------------------------------------------------------------------------------------------------------------------------------------------------------------------------------------------------------------------------------------------------------------------------------------------------------------------------------------------------------------------------------------------------------------------------------------------------------------------------------------------------------------------------------------------------------------------------------------------------------------------------------------------------------------------------------------------------------------------------------------------------------------------------------------------------------------------------------------------------------------------------------------------------------------------------------------------------------------------------------------------------------------------------------------------------------------------------------------------------------------------------------------------|
| Western Urban |                |                                                                  |                                                                                                                                                                                                                                                                                                                                                                                                                                                                                                                                                                                                                                                                                                                                                                                                                                                                                                                                                                                                                                                                                                                                                                                                                                                                                                                                                                                                                                                                                                                                                                                                                                                                                                                                                                                                                                                                                                                                                                                                                                                                                                                                |
| Western Rural |                |                                                                  | and the second of the second o |
| Tonkolili     |                |                                                                  | Koinadugu                                                                                                                                                                                                                                                                                                                                                                                                                                                                                                                                                                                                                                                                                                                                                                                                                                                                                                                                                                                                                                                                                                                                                                                                                                                                                                                                                                                                                                                                                                                                                                                                                                                                                                                                                                                                                                                                                                                                                                                                                                                                                                                      |
| Pujehun       |                |                                                                  | Kambia Bombali                                                                                                                                                                                                                                                                                                                                                                                                                                                                                                                                                                                                                                                                                                                                                                                                                                                                                                                                                                                                                                                                                                                                                                                                                                                                                                                                                                                                                                                                                                                                                                                                                                                                                                                                                                                                                                                                                                                                                                                                                                                                                                                 |
| Port Loko     |                |                                                                  | En and and and and and and and and and an                                                                                                                                                                                                                                                                                                                                                                                                                                                                                                                                                                                                                                                                                                                                                                                                                                                                                                                                                                                                                                                                                                                                                                                                                                                                                                                                                                                                                                                                                                                                                                                                                                                                                                                                                                                                                                                                                                                                                                                                                                                                                      |
| Moyamba       |                |                                                                  | Western Area Port Loko Tonkolili Kono                                                                                                                                                                                                                                                                                                                                                                                                                                                                                                                                                                                                                                                                                                                                                                                                                                                                                                                                                                                                                                                                                                                                                                                                                                                                                                                                                                                                                                                                                                                                                                                                                                                                                                                                                                                                                                                                                                                                                                                                                                                                                          |
| Kono          |                |                                                                  | Urban                                                                                                                                                                                                                                                                                                                                                                                                                                                                                                                                                                                                                                                                                                                                                                                                                                                                                                                                                                                                                                                                                                                                                                                                                                                                                                                                                                                                                                                                                                                                                                                                                                                                                                                                                                                                                                                                                                                                                                                                                                                                                                                          |
| Koinadugu     |                | visor piloting of Tangerine data                                 | Western                                                                                                                                                                                                                                                                                                                                                                                                                                                                                                                                                                                                                                                                                                                                                                                                                                                                                                                                                                                                                                                                                                                                                                                                                                                                                                                                                                                                                                                                                                                                                                                                                                                                                                                                                                                                                                                                                                                                                                                                                                                                                                                        |
| Kenema        |                | own some visits to schools so there ata to report in due course. | Area Rural Moyamba Bo Kenema Kailahun                                                                                                                                                                                                                                                                                                                                                                                                                                                                                                                                                                                                                                                                                                                                                                                                                                                                                                                                                                                                                                                                                                                                                                                                                                                                                                                                                                                                                                                                                                                                                                                                                                                                                                                                                                                                                                                                                                                                                                                                                                                                                          |
| Kambia        | will be u      | ata to report in due course.                                     | se man and a                                                                                                                                                                                                                                                                                                                                                                                                                                                                                                                                                                                                                                                                                                                                                                                                                                                                                                                                                                                                                                                                                                                                                                                                                                                                                                                                                                                                                                                                                                                                                                                                                                                                                                                                                                                                                                                                                                                                                                                                                                                                                                                   |
| Kailahun      |                |                                                                  | Bonthe                                                                                                                                                                                                                                                                                                                                                                                                                                                                                                                                                                                                                                                                                                                                                                                                                                                                                                                                                                                                                                                                                                                                                                                                                                                                                                                                                                                                                                                                                                                                                                                                                                                                                                                                                                                                                                                                                                                                                                                                                                                                                                                         |
| Bonthe        |                |                                                                  | Pujehun                                                                                                                                                                                                                                                                                                                                                                                                                                                                                                                                                                                                                                                                                                                                                                                                                                                                                                                                                                                                                                                                                                                                                                                                                                                                                                                                                                                                                                                                                                                                                                                                                                                                                                                                                                                                                                                                                                                                                                                                                                                                                                                        |
| Bombali       |                |                                                                  | >90%                                                                                                                                                                                                                                                                                                                                                                                                                                                                                                                                                                                                                                                                                                                                                                                                                                                                                                                                                                                                                                                                                                                                                                                                                                                                                                                                                                                                                                                                                                                                                                                                                                                                                                                                                                                                                                                                                                                                                                                                                                                                                                                           |
| Во            |                |                                                                  |                                                                                                                                                                                                                                                                                                                                                                                                                                                                                                                                                                                                                                                                                                                                                                                                                                                                                                                                                                                                                                                                                                                                                                                                                                                                                                                                                                                                                                                                                                                                                                                                                                                                                                                                                                                                                                                                                                                                                                                                                                                                                                                                |
| 0%            | 20% 40% 60% 80 | % 100%                                                           | 70-90%                                                                                                                                                                                                                                                                                                                                                                                                                                                                                                                                                                                                                                                                                                                                                                                                                                                                                                                                                                                                                                                                                                                                                                                                                                                                                                                                                                                                                                                                                                                                                                                                                                                                                                                                                                                                                                                                                                                                                                                                                                                                                                                         |
|               |                |                                                                  |                                                                                                                                                                                                                                                                                                                                                                                                                                                                                                                                                                                                                                                                                                                                                                                                                                                                                                                                                                                                                                                                                                                                                                                                                                                                                                                                                                                                                                                                                                                                                                                                                                                                                                                                                                                                                                                                                                                                                                                                                                                                                                                                |