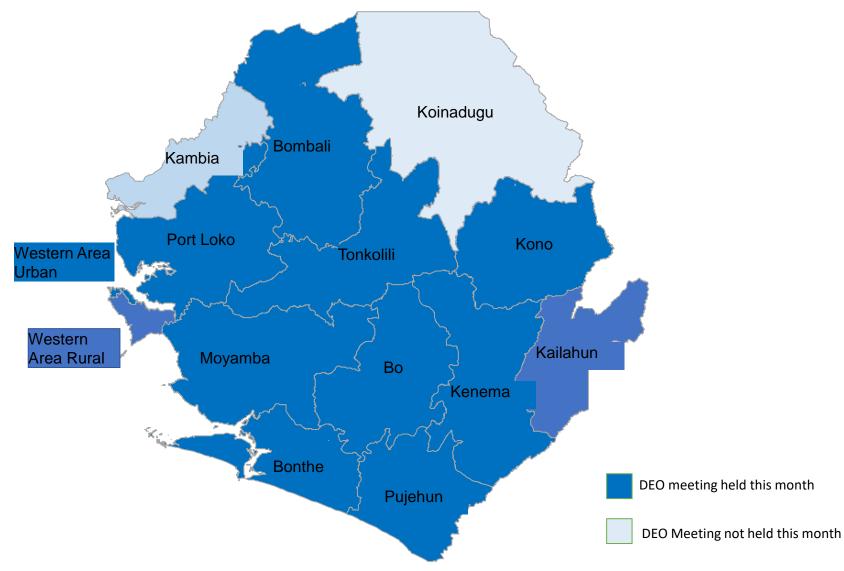

### **DEO Monthly Meeting**

Twelve districts held monthly meetings reinforcing the fact that the majority of districts now hold a regular performance management meeting.

The focus is now on improving the quality of these meetings and linking them to reviewing the progress of district implementation plans.

|                                                    | Jan | Feb | Mar | April | May |
|----------------------------------------------------|-----|-----|-----|-------|-----|
| Districts<br>holding<br>Monthly<br>meetings        | 13  | 0   | 14  | 11    | 12  |
| Districts<br>not<br>holding<br>Monthly<br>meetings | 1   | 14  | 0   | 3     | 2   |