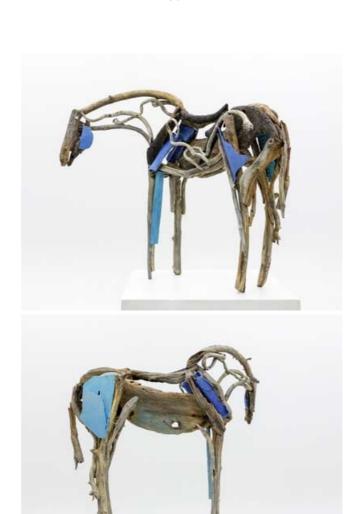

FALINA, 2017
Unique cast bronze
41 x 50.75 x 16.75 inches
SOLD

MOKU, 2018 Unique cast bronze 17.75 x 18 x 7.75 inches SOLD

KUHI LANI, 2018 Unique cast bronze 25.75 x 26.25 x 10.25 inches Price on request