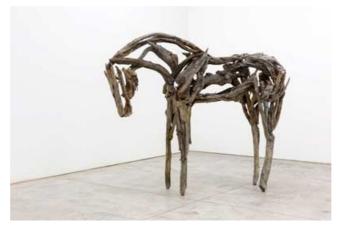

DEBORAH BUTTERFIELD | SCULPTURE

Installation view of 2018 *Sculpture* exhibition

DRAUPNIR, 2017 Unique cast bronze 34 x 34.5 x 18.75 inches SOLD

UKABU, 2017 Unique cast bronze 38.75 x 40.5 x 26.25 inches Price on request