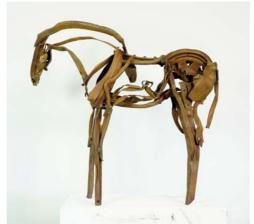

# FOUND STEEL

LEMON DROP, 2014
Found steel
38 x 44 x 16.5 inches
Price on request