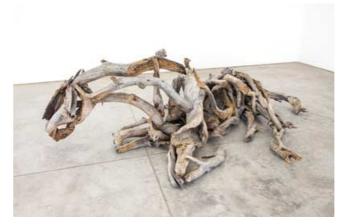

## Additional available work

CASCADE, 2014 Unique cast bronze 37 x 121 x 65 inches Price on request