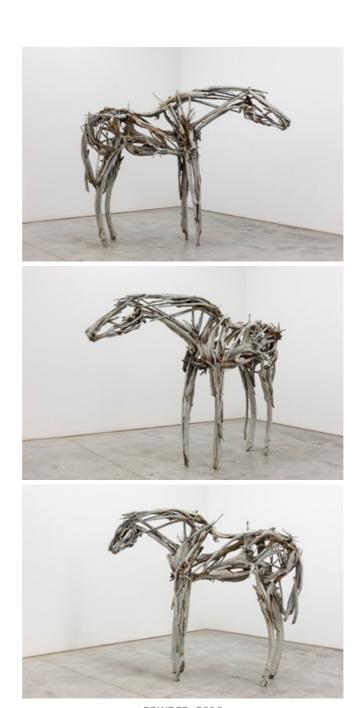

POWDER, 2016 Unique cast bronze 86 x 107.75 x 46.75 inches SOLD

PINE FOREST, 2016 Unique cast bronze 88.5 x 117 x 52 inches SOLD