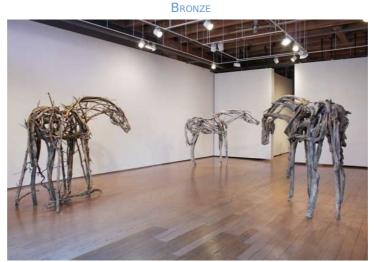

DEBORAH BUTTERFIELD | SCULPTURE

Installation view of 2018 *Sculpture* exhibition

DRAUPNIR, 2017 Unique cast bronze 34 x 34.5 x 18.75 inches SOLD

UKABU, 2017 Unique cast bronze 38.75 x 40.5 x 26.25 inches Price on request