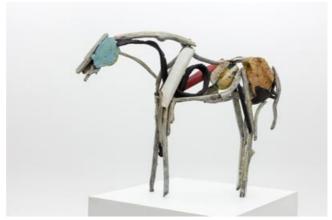

POWDER, 2016 Unique cast bronze 86 x 107.75 x 46.75 inches SOLD

PINE FOREST, 2016 Unique cast bronze 88.5 x 117 x 52 inches SOLD