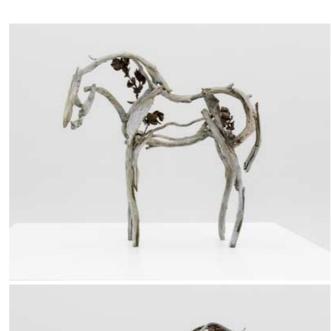

DEBORAH BUTTERFIELD | SCULPTURE

Installation view of 2018 *Sculpture* exhibition

DRAUPNIR, 2017 Unique cast bronze 34 x 34.5 x 18.75 inches SOLD

UKABU, 2017 Unique cast bronze 38.75 x 40.5 x 26.25 inches Price on request