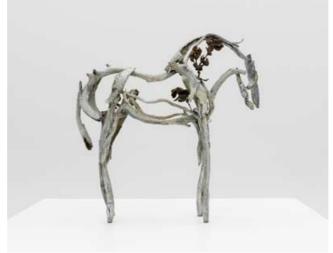

DEBORAH BUTTERFIELD | SCULPTURE

Installation view of 2018 *Sculpture* exhibition

DRAUPNIR, 2017 Unique cast bronze 34 x 34.5 x 18.75 inches SOLD

UKABU, 2017 Unique cast bronze 38.75 x 40.5 x 26.25 inches Price on request