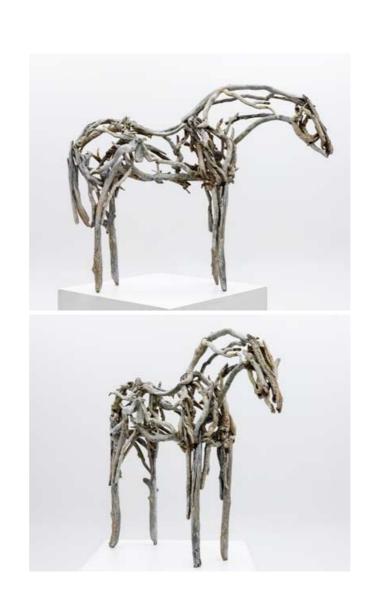

HISAIBA, 2016 Unique cast bronze 40.5 x 50 x 11.5 inches SOLD

MAKA'ALA, 2016 Unique cast bronze 36.25 x 46.5 x 12 inches SOLD

BLACKLEAF, 2016-7 Unique cast bronze 87 x 106.5 x 41.5 inches Price on request