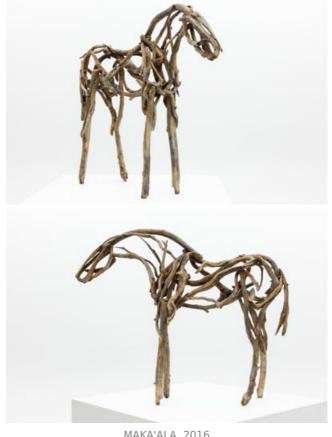

HISAIBA, 2016 Unique cast bronze 40.5 x 50 x 11.5 inches SOLD

MAKA'ALA, 2016 Unique cast bronze 36.25 x 46.5 x 12 inches SOLD

BLACKLEAF, 2016-7 Unique cast bronze 87 x 106.5 x 41.5 inches Price on request