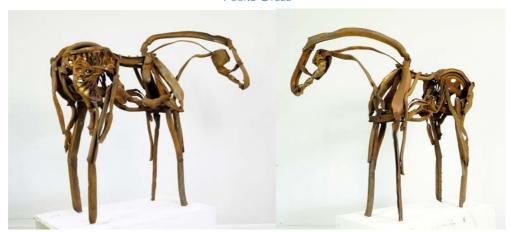

# FOUND STEEL

LEMON DROP, 2014
Found steel
38 x 44 x 16.5 inches
Price on request