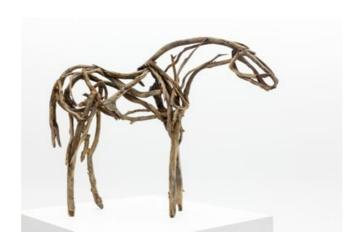

DEBORAH BUTTERFIELD | SCULPTURE

Installation view of 2018 *Sculpture* exhibition

DRAUPNIR, 2017 Unique cast bronze 34 x 34.5 x 18.75 inches SOLD

UKABU, 2017 Unique cast bronze 38.75 x 40.5 x 26.25 inches Price on request