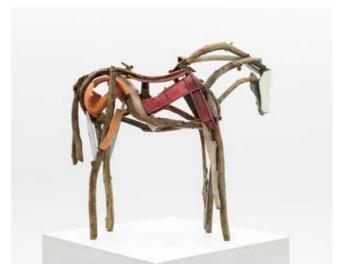

DEBORAH BUTTERFIELD | SCULPTURE

Installation view of 2018 *Sculpture* exhibition

DRAUPNIR, 2017 Unique cast bronze 34 x 34.5 x 18.75 inches SOLD

UKABU, 2017 Unique cast bronze 38.75 x 40.5 x 26.25 inches Price on request