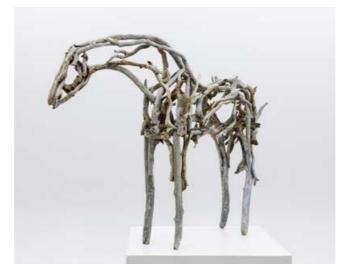

HISAIBA, 2016 Unique cast bronze 40.5 x 50 x 11.5 inches SOLD

MAKA'ALA, 2016 Unique cast bronze 36.25 x 46.5 x 12 inches SOLD

BLACKLEAF, 2016-7 Unique cast bronze 87 x 106.5 x 41.5 inches Price on request