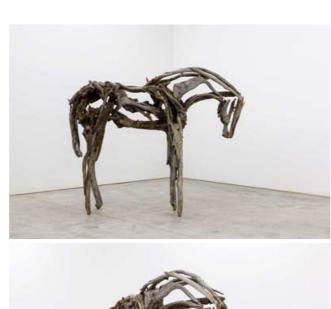

DEBORAH BUTTERFIELD | SCULPTURE

Installation view of 2018 *Sculpture* exhibition

DRAUPNIR, 2017 Unique cast bronze 34 x 34.5 x 18.75 inches SOLD

UKABU, 2017 Unique cast bronze 38.75 x 40.5 x 26.25 inches Price on request