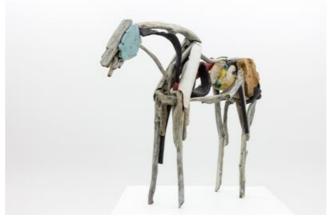

HISAIBA, 2016 Unique cast bronze 40.5 x 50 x 11.5 inches SOLD

MAKA'ALA, 2016 Unique cast bronze 36.25 x 46.5 x 12 inches SOLD

BLACKLEAF, 2016-7 Unique cast bronze 87 x 106.5 x 41.5 inches Price on request