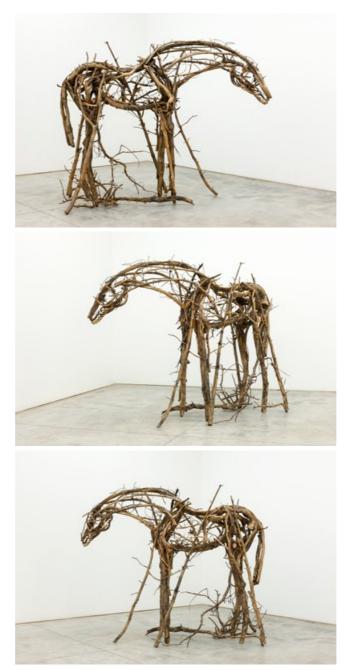

HISAIBA, 2016 Unique cast bronze 40.5 x 50 x 11.5 inches SOLD

MAKA'ALA, 2016 Unique cast bronze 36.25 x 46.5 x 12 inches SOLD

BLACKLEAF, 2016-7 Unique cast bronze 87 x 106.5 x 41.5 inches Price on request