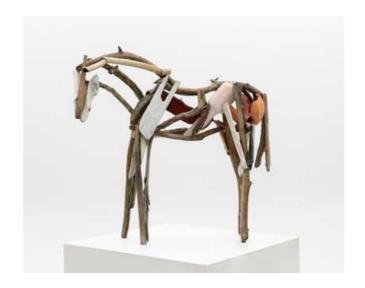

DEBORAH BUTTERFIELD | SCULPTURE

Installation view of 2018 *Sculpture* exhibition

DRAUPNIR, 2017 Unique cast bronze 34 x 34.5 x 18.75 inches SOLD

UKABU, 2017 Unique cast bronze 38.75 x 40.5 x 26.25 inches Price on request